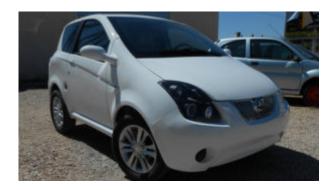

\_\_\_\_\_\_

Bellier Jade Classic, has a diesel engine, with a cubic capacity of 523 cm3, which develops 5,4 HP. The maximum speed it can achieve is 45 km/h and the tank capacity is 20 liters. Don't worry about the consumption, which is only 3.2 per 100 kilometers. The car weighs only 390 kilograms, but its capacity is only for two people. If you're interested in this model, you should know it's available at 9,900 euros.