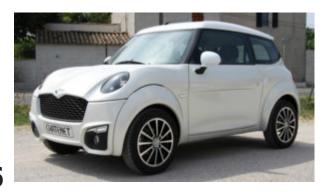

## **Chatenet CH26**

The most popular brand in this market segment is Chatenet CH26. It has an engine with a cubic capacity of 523 cm3, which develops 5,4 HP, similar to Bellier Jade Classic. The maximum speed is 45 km/h and the consumption is 3 liters per 100 kilometers. The trunk has a capacity of 600 liters and the price of the car is 13.025 euros. If you want the sport version, it will cost 910 euros more.