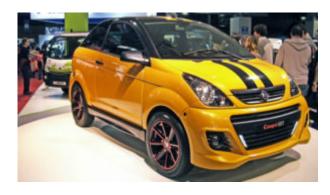

## **Chatenet CH26**

The most popular brand in this market segment is Chatenet CH26. It has an engine with a cubic capacity of 523 cm3, which develops 5,4 HP, similar to Bellier Jade Classic. The maximum speed is 45 km/h and the consumption is 3 liters per 100 kilometers. The trunk has a capacity of 600 liters and the price of the car is 13.025 euros. If you want the sport version, it will cost 910 euros more.