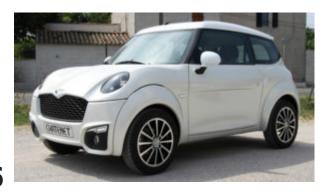

\_\_\_\_\_\_

Bellier Jade Classic, has a diesel engine, with a cubic capacity of 523 cm3, which develops 5,4 HP. The maximum speed it can achieve is 45 km/h and the tank capacity is 20 liters. Don't worry about the consumption, which is only 3.2 per 100 kilometers. The car weighs only 390 kilograms, but its capacity is only for two people. If you're interested in this model, you should know it's available at 9,900 euros.