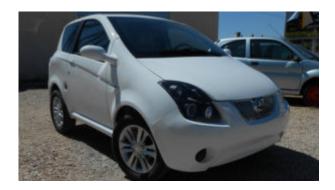

## **Autos sans permis**

Aixam Coupe

Aixam Coupe has an engine with a cubic capacity of 400 cm3 which develops 5,4 HP, so the maximum speed is 45 km/h. You will have a lower consumption at every 100 kilometers and the tank capacity is also smaller (16 liters, more precisely). In this beautiful car, there can fit two people, and if you want to include air conditioning, you have to pay another 1,040 euros.

Aixam Crossline is not very different from the previous cars in terms of price. The S Coupe version will cost you 9800 euro, while the Premium Coupe versions and GTI Coupe will cost 11800 euros respectively, 11500 euros.